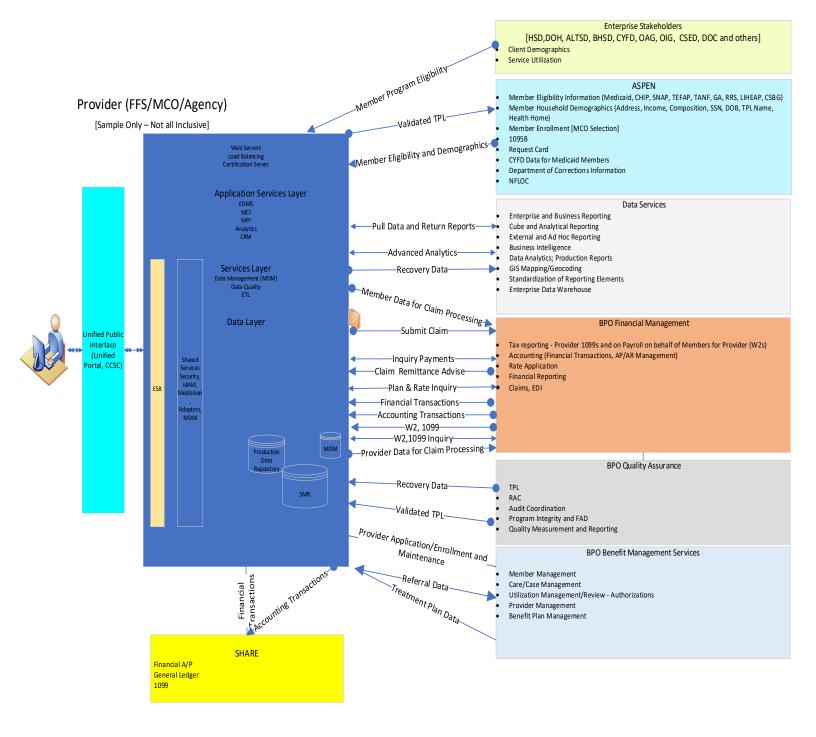

## PROPOSAL ADDENDUM 6 (Six) ADDENDUM TITLE: HHS 2020 Data Flows

Created/Updated: October 3, 2019 Version: 1.5