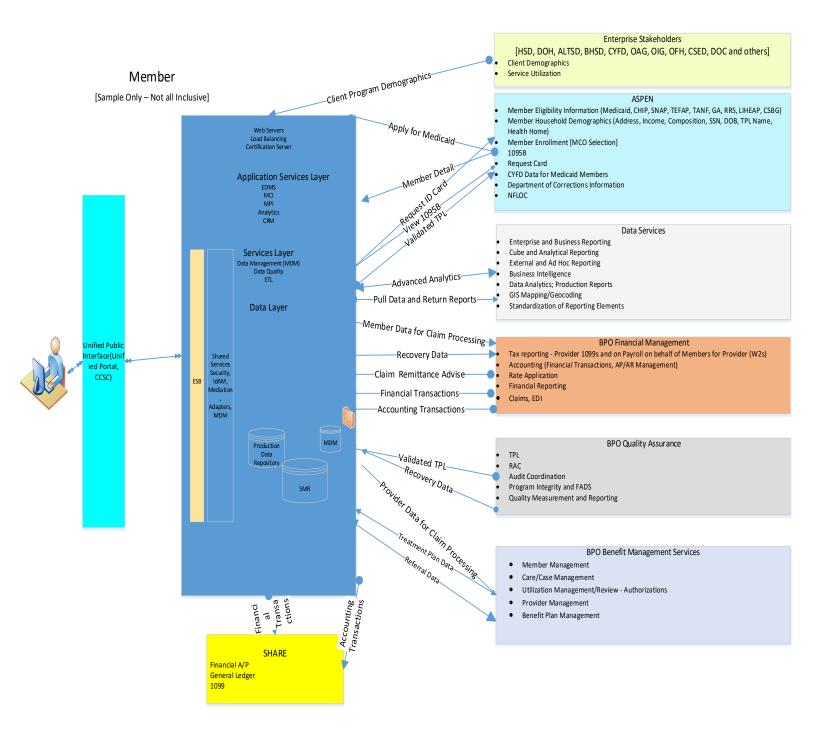

## PROPOSAL ADDENDUM 6 (Six) ADDENDUM TITLE: HHS 2020 Data Flows

Created/Updated: October 3, 2019 Version: 1.5